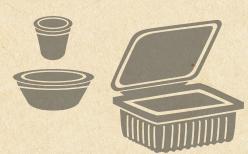

#### **WIDE-MOUTH PLASTIC CONTAINERS**

Accepted by Isle of Wight County, James City County, Newport News, Poquoson, Portsmouth, York County and Williamsburg

butter tubs yogurt cups clamshell containers