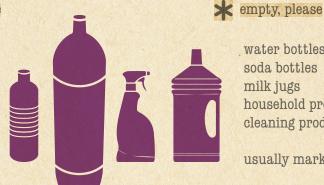

# PAPER & PAPER PRODUCTS on pizza boxes

**PLASTIC BOTTLES** 

no polystyrene (Styrofoam)

empty and clean, please

water bottles soda bottles milk jugs household products

usually marked 1 or 2

cleaning product bottles